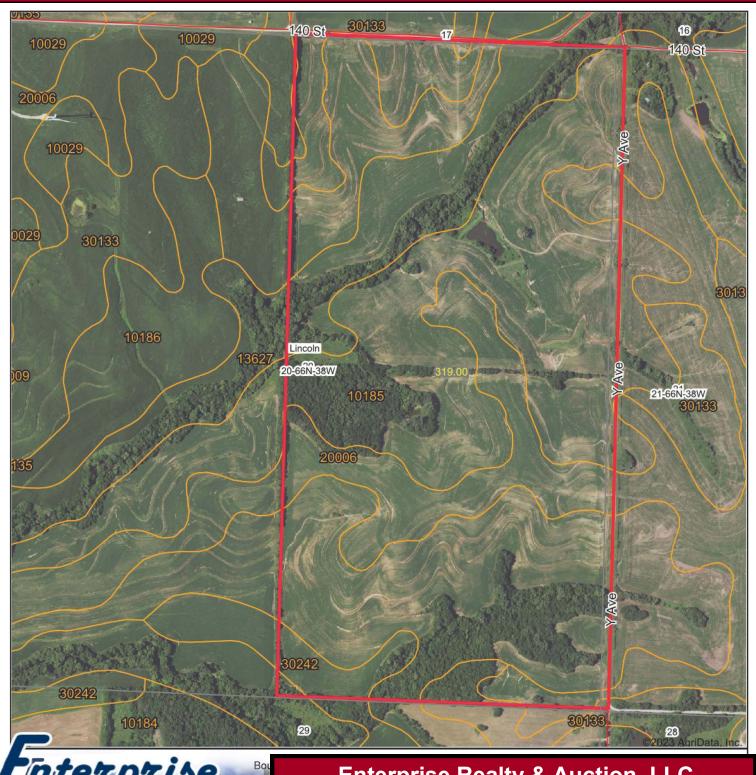

#### Atchison County, MO Row Crop S20-T66N-R38W Westboro, MO 64498

Est. Price:

S of Blanchard, IA on Route M 3 mi to intersection of Hwy M & Hwy C. Go south on gravel Y Ave one mile to 140th St. Farm located on west side of Y Ave.

#### **Description:**

Terraced and tiled with pond and some timber for recreational use and good income.

Possession subject to tenant lease expiring Dec. 2025

Enterprise Realty & Auction, LLC 121 E. 4th St.