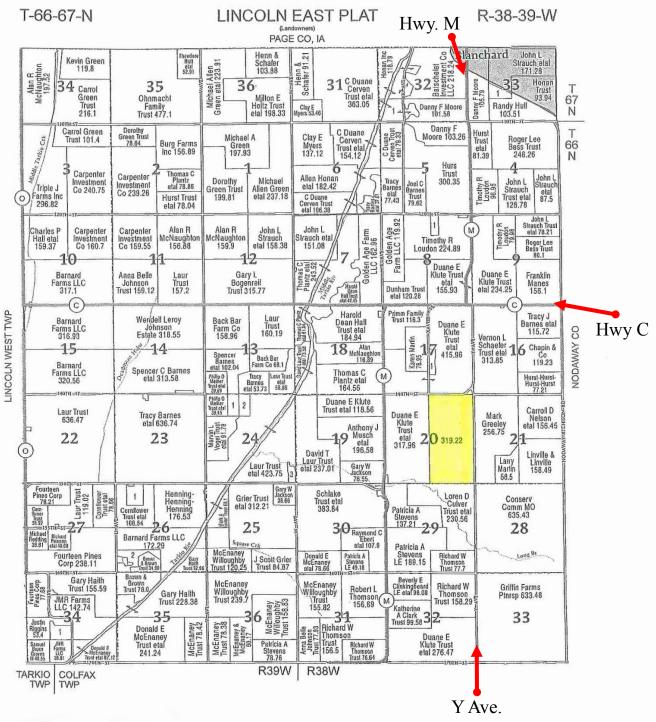

#### Atchison County, MO Row Crop S20-T66N-R38W Westboro, MO 64498

Est. Price:

S of Blanchard, IA on Route M 3 mi to intersection of Hwy M & Hwy C. Go south on gravel Y Ave one mile to 140th St. Farm located on west side of Y Ave.